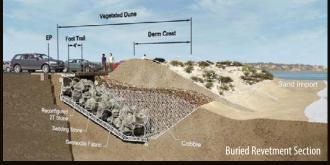

# EXPERTISE. BEACHES AND DUNES.

SAND IS THE #2 MOST USED NATURAL RESOURCE IN THE WORLD, AND WE PREFER TO USE IT TO BUILD BEACHES THAT PROVIDE HABITAT, STORM PROTECTION, RECREATION, AND A RESPITE FROM THE DAILY GRIND.

# EXPERTISE. BEACHES: BEFORE AND AFTER.