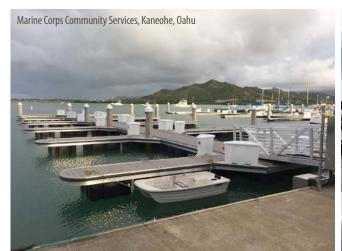

### EXPERIENCE.

angri-la. Oahi

Hana Harbor Boat Ramp, Hana, Maui

EXPERIENCE.
ALASKA.

FROM RUGGED
WORKING HARBORS
TO ENCHANTING
DESTINATION PORTS,
M&N HAS HELPED
TAME ALASKA'S WILD
WATERFRONT TO
SERVE RESIDENTS AND
VISITORS ALIKE.