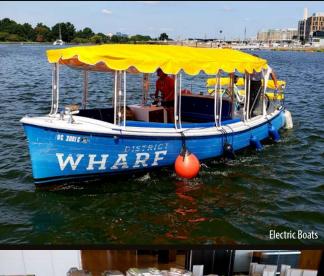

# EXPERTISE. THE WHARF.

THE WHARF IN WASHINGTON
DC IS ONE OF AMERICA'S MOST
SUCCESSFUL AND AWARDED
WATERFRONT REDEVELOPMENT
PLANS, AND WE WERE THERE
EVERY STEP OF THE WAY.

### **EXPERTISE.** ICONS.

**District Pier** 