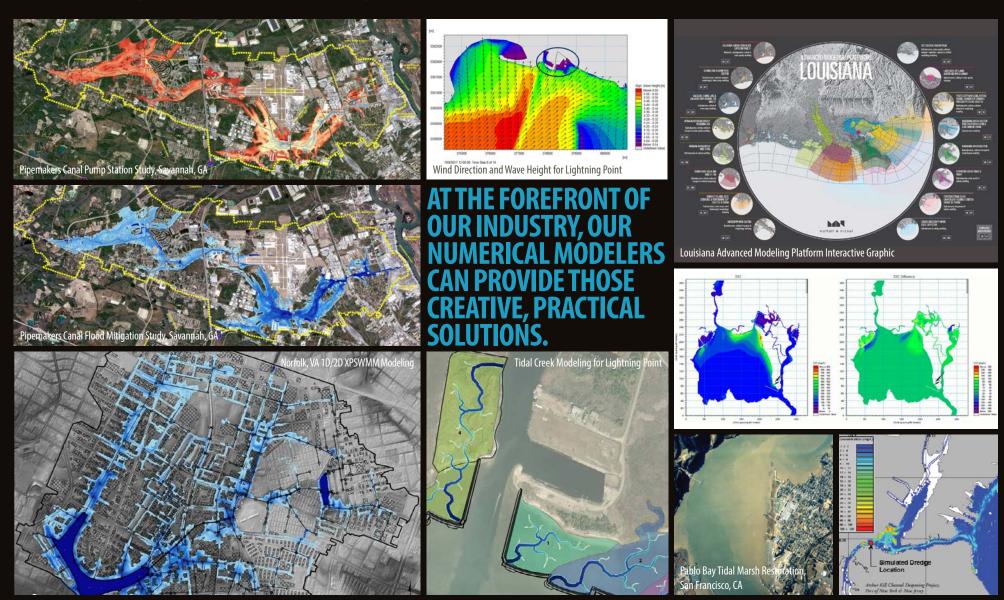

## **EXPERTISE**CONSTRUCTION.











WATERFRONT
CONSTRUCTION IS VERY
SPECIALIZED AND CAN
BE COMPLICATED, BUT
RELAX — WE'VE GOT
THIS COVERED.







# EXPERTISE. THE WHARF.









THE WHARF IN WASHINGTON
DC IS ONE OF AMERICA'S MOST
SUCCESSFUL AND AWARDED
WATERFRONT REDEVELOPMENT
PLANS, AND WE WERE THERE
EVERY STEP OF THE WAY.



### **EXPERTISE.** ICONS.









**District Pier** 













# EXPERTISE, NAVIGATION, SIMULATION AND TRAFFIC ANALYSIS.













WATERFRONT INFRASTRUCTURE IS ONLY USEFUL IF YOU CAN GET YOUR VESSEL TO LAND SAFELY AND EFFICIENTLY. WE NOT ONLY HAVE THE ENGINEERING KNOWLEDGE TO PLAN NAVIGATIONAL CHANNELS, WE ALSO HAVE A FULL-SIZED NAVIGATION SIMULATION BRIDGE TO ALLOW SHIP'S PILOT TO NAVIGATE OUR DESIGNS IN THE E-SPACE.

# EXPERTISE, NUMERICAL MODELING.



#### EXPERTISE. INSTRUMENTATION.









EXPANDING OUR KNOWLEDGE THROUGH SITE-SPECIFIC QUALITY DATA COLLECTION AND PROCESSING EXPERTISE.













#### EXPERTISE. RESILIENCY.





Date [Years]



WE UNDERSTAND THE RISKS ASSOCIATED WITH SEA LEVEL RISE AND COASTAL FLOODING, BUT MORE IMPORTANTLY, WE KNOW HOW TO DESIGN A PROTECTION AND RECOVERY SYSTEM THAT CAN ADAPT TO CHANGING CONDITIONS OVER TIME.



# EXPERTISE, COASTAL STORM RISK MANAGEMENT PROJECTS.









COASTAL FLOOD RISK FROM SEA
LEVEL RISE, INCREASED STORMINESS,
INCREASED WAVE ENERGY AND
CHANGING RAINFALLPATTERNS
CALL FOR A RANGE OF SOLUTIONS FROM
NATURE-BASED LIVING SHORELINES AND
GREEN INFRASTRUCTURE TO HARDSCAPE
SHORELINE TREATMENTS AND GRAY
INFRASTRUCTURE.



Interim Flood Protection, New York, NY







# EXPERTISE. GRAP