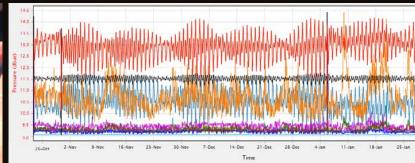

#### EXPERTISE. INSTRUMENTATION.

EXPANDING OUR KNOWLEDGE THROUGH SITE-SPECIFIC QUALITY DATA COLLECTION AND PROCESSING EXPERTISE.