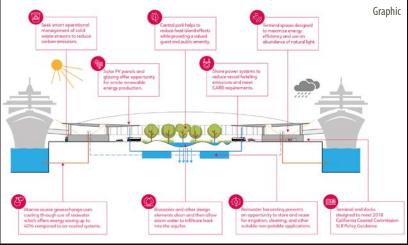

# EXPERTISE, COASTAL STORM RISK MANAGEMENT PROJECTS.

COASTAL FLOOD RISK FROM SEA
LEVEL RISE, INCREASED STORMINESS,
INCREASED WAVE ENERGY AND
CHANGING RAINFALLPATTERNS
CALL FOR A RANGE OF SOLUTIONS FROM
NATURE-BASED LIVING SHORELINES AND
GREEN INFRASTRUCTURE TO HARDSCAPE
SHORELINE TREATMENTS AND GRAY
INFRASTRUCTURE.