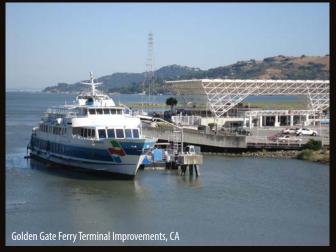

# EXPERTISE. FERRY.

M&N EXPERTISE IN FERRY
TERMINALS BEGINS WITH A
FUNDAMENTAL UNDERSTANDING
OF THE OPERATIONAL NEEDS AND
CONSIDERATION OF BOTH PASSENGERS
AND OPERATORS, AND ENDS WITH
THE DESIGN AND DEVELOPMENT
OF EFFICIENT, FUNCTIONAL, AND
BEAUTIFUL INFRASTRUCTURE.