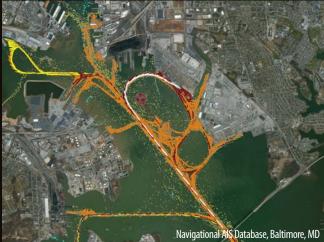

# EXPERTISE, NAVIGATION, SIMULATION AND TRAFFIC ANALYSIS.

WATERFRONT INFRASTRUCTURE IS ONLY USEFUL IF YOU CAN GET YOUR VESSEL TO LAND SAFELY AND EFFICIENTLY. WE NOT ONLY HAVE THE ENGINEERING KNOWLEDGE TO PLAN NAVIGATIONAL CHANNELS, WE ALSO HAVE A FULL-SIZED NAVIGATION SIMULATION BRIDGE TO ALLOW SHIP'S PILOT TO NAVIGATE OUR DESIGNS IN THE E-SPACE.