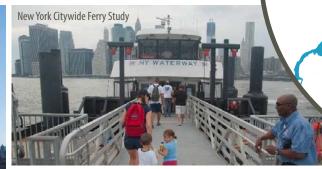

# EXPERTISE. FERRY.

M&N EXPERTISE IN FERRY
TERMINALS BEGINS WITH A
FUNDAMENTAL UNDERSTANDING
OF THE OPERATIONAL NEEDS AND
CONSIDERATION OF BOTH PASSENGERS
AND OPERATORS, AND ENDS WITH
THE DESIGN AND DEVELOPMENT
OF EFFICIENT, FUNCTIONAL, AND
BEAUTIFUL INFRASTRUCTURE.