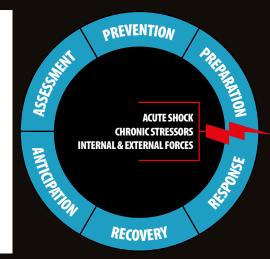

#### EXPERTISE. RESILIENCY.

Date [Years]

WE UNDERSTAND THE RISKS ASSOCIATED WITH SEA LEVEL RISE AND COASTAL FLOODING, BUT MORE IMPORTANTLY, WE KNOW HOW TO DESIGN A PROTECTION AND RECOVERY SYSTEM THAT CAN ADAPT TO CHANGING CONDITIONS OVER TIME.