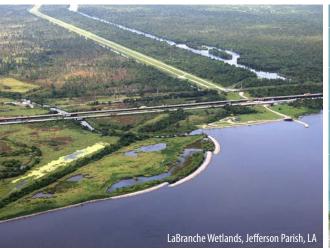

WITH OVER 40 OFFICES ACROSS 10 TIME ZONES... IT'S ALWAYS 5 O'CLOCK SOMEWHERE.

Crown Bay Cruise Terminal, St. Thomas, USV

EXPERIENCE.
GULF COAST.

ON THIS DYNAMIC AND EVER CHANGING COASTLINE, A MOVE TOWARDS RECREATIONAL USE, AND A PREVAILING DESIRE TO PROTECT THE AREA AS A THRIVING ECOLOGICAL ZONE THAT BUFFERS AGAINST THE UNCERTAINTY OF CLIMATE CHANGE, COINCIDE.