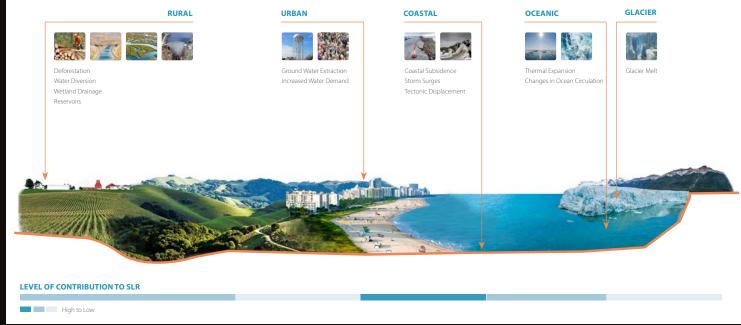

# EXPERTISE, COASTAL STORM RISK MANAGEMENT PROJECTS.

COASTAL FLOOD RISK FROM SEA
LEVEL RISE, INCREASED STORMINESS,
INCREASED WAVE ENERGY AND
CHANGING RAINFALLPATTERNS
CALL FOR A RANGE OF SOLUTIONS FROM
NATURE-BASED LIVING SHORELINES AND
GREEN INFRASTRUCTURE TO HARDSCAPE
SHORELINE TREATMENTS AND GRAY
INFRASTRUCTURE.