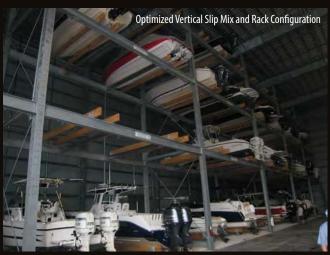

## EXPERTISE DRYSTACK MARINAS.

OUR TEAM HAS PLANNED AND DESIGNED WATERFRONT ACCESS WITH DRY STACK MARINAS RANGING FROM 50-500 VESSELS. WE HAVE ALSO INCREASED BERTH DENSITY AT EXISTING FACILITIES BY RELOCATING SMALLER VESSELS TO DRY STACK AND OPTIMIZING WET SLIPS FOR LARGER VESSELS.