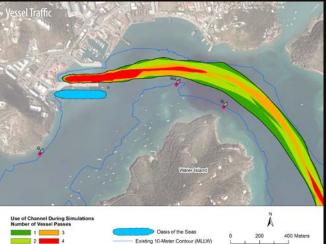

# EXPERTISE, NAVIGATION, SIMULATION AND TRAFFIC ANALYSIS.

WATERFRONT INFRASTRUCTURE IS ONLY USEFUL IF YOU CAN GET YOUR VESSEL TO LAND SAFELY AND EFFICIENTLY. WE NOT ONLY HAVE THE ENGINEERING KNOWLEDGE TO PLAN NAVIGATIONAL CHANNELS, WE ALSO HAVE A FULL-SIZED NAVIGATION SIMULATION BRIDGE TO ALLOW SHIP'S PILOT TO NAVIGATE OUR DESIGNS IN THE E-SPACE.