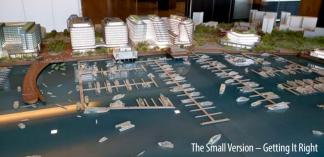

# EXPERTISE. THE WHARF.

THE WHARF IN WASHINGTON
DC IS ONE OF AMERICA'S MOST
SUCCESSFUL AND AWARDED
WATERFRONT REDEVELOPMENT
PLANS, AND WE WERE THERE
EVERY STEP OF THE WAY.

### **EXPERTISE.** ICONS.

**District Pier** 