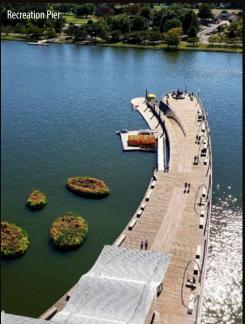

# EXPERTISE. PIERS.

PIERS CAN SERVE A WIDE VARIETY OF FUNCTIONS

— TRANSPORTATION, RECREATION, OBSERVATION, FISHING, AND DRAMATIC PUBLIC ACCESS. THEY ARE OFTEN THE CENTERPIECE OF A COMMUNITY AND BECOME THE ICON FOR THEIR CITIES.

# EXPERTISE OVERWATER STRUCTURES.

OVERWATER STRUCTURES CAN SERVE A
WIDE VARIETY OF FUNCTIONS — FROM
TRANSPORTATION AND RECREATION TO
DRAMATIC PUBLIC ACCESS. THEY BRING PEOPLE
TO THE WATER'S EDGE AND OFTEN BECOME AN
ICON FOR THEIR CITIES.