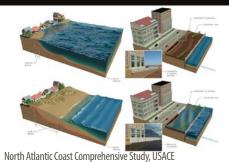

# EXPERTISE, COASTAL STORM RISK MANAGEMENT PROJECTS.

COASTAL FLOOD RISK FROM SEA
LEVEL RISE, INCREASED STORMINESS,
INCREASED WAVE ENERGY AND
CHANGING RAINFALLPATTERNS
CALL FOR A RANGE OF SOLUTIONS FROM
NATURE-BASED LIVING SHORELINES AND
GREEN INFRASTRUCTURE TO HARDSCAPE
SHORELINE TREATMENTS AND GRAY
INFRASTRUCTURE.