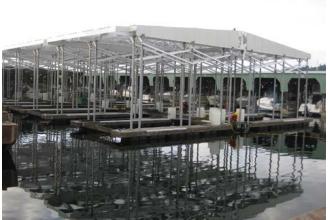

## EXPERTISE DRYSTACK MARINAS.

OUR TEAM HAS PLANNED AND DESIGNED WATERFRONT ACCESS WITH DRY STACK MARINAS RANGING FROM 50-500 VESSELS. WE HAVE ALSO INCREASED BERTH DENSITY AT EXISTING FACILITIES BY RELOCATING SMALLER VESSELS TO DRY STACK AND OPTIMIZING WET SLIPS FOR LARGER VESSELS.