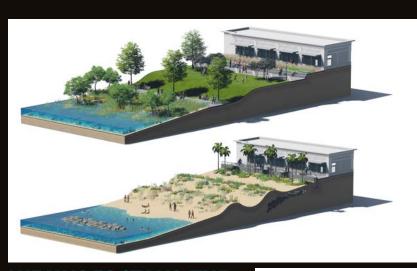

# EXPERTISE. BEACHES AND DUNES.

SAND IS THE #2 MOST USED NATURAL RESOURCE IN THE WORLD, AND WE PREFER TO USE IT TO BUILD BEACHES THAT PROVIDE HABITAT, STORM PROTECTION, RECREATION, AND A RESPITE FROM THE DAILY GRIND.

# EXPERTISE. BEACHES: BEFORE AND AFTER.