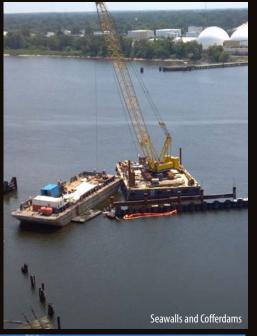

# EXPERTISE. SHORELINE STABILIZATION/COASTAL STRUCTURES.

Oyster Point Marina, South San Francisco, CA

COASTAL EROSION AND WAVE PROTECTION
IS AN ONGOING CHALLENGE THAT HAS BEEN
EXACERBATED BY CLIMATE CHANGE AND SEA LEVEL
RISE. DEVELOPING ADAPTABLE AND NATUREBASED SOLUTIONS ALLOWS OUR PROJECTS TO
REMAIN REI EVANT THROUGHOUT TIME.